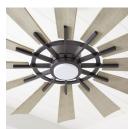

## 46012-5942

CIRQUE 60" Matte Black/Weathered Gray Damp Ceiling Fan

| Project:      |  |
|---------------|--|
| _ocation:     |  |
| Fixture Type: |  |
| Catalog #:    |  |

| DETAILS       |                |
|---------------|----------------|
| FINISH:       | Matte Black    |
| MATERIAL:     | Steel          |
| BLADE FINISH: | Weathered Gray |
| LOCATION:     | Damp Listed    |
| BLADES:       | 12             |

# **PRODUCT DETAILS:**

The robustly designed Cirque fans are designed for high performance outdoor air circulation . Its multi-blade system is sturdily attached to a dark chromatic housing motor and iron elements that elegantly contrast the wood stained blades. The perfect patio fan.