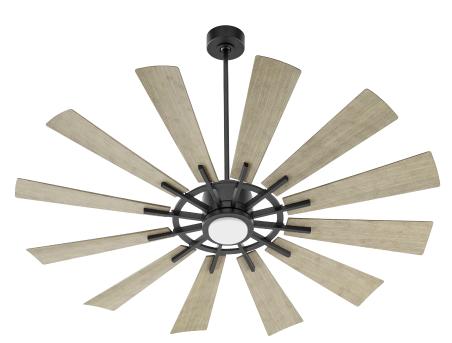

## 46012-5942

CIRQUE 60" Matte Black/Weathered Gray Damp Ceiling Fan

| Project:      |  |
|---------------|--|
| _ocation:     |  |
| Fixture Type: |  |
| Catalog #:    |  |

| DETAILS       |                |
|---------------|----------------|
| FINISH:       | Matte Black    |
| MATERIAL:     | Steel          |
| BLADE FINISH: | Weathered Gray |
| LOCATION:     | Damp Listed    |
| BLADES:       | 12             |

# **PRODUCT DETAILS:**

The robustly designed Cirque fans are designed for high performance outdoor air circulation . Its multi-blade system is sturdily attached to a dark chromatic housing motor and iron elements that elegantly contrast the wood stained blades. The perfect patio fan.