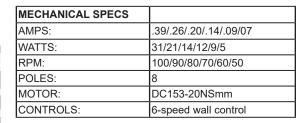

| DIMENSIONS   |        |
|--------------|--------|
| BLADE SWEEP: | 60""   |
| BLADE PITCH: | 14°    |
| LEAD WIRE:   | 80.00" |

| MOUNTING          |                   |
|-------------------|-------------------|
| DOWNROD:          | 6.00"             |
| SLOPE:            | 23                |
| HUGGER ADAPTABLE: | No                |
| CANOPY:           | W 5.12" x H 2.37" |

| SHIPPING | Parcel   |
|----------|----------|
| SHIPPING | Parcei   |
| HEIGHT:  | 12.00"   |
| LENGTH:  | 25.00"   |
| WIDTH:   | 15.00"   |
| WEIGHT:  | 33.00lbs |